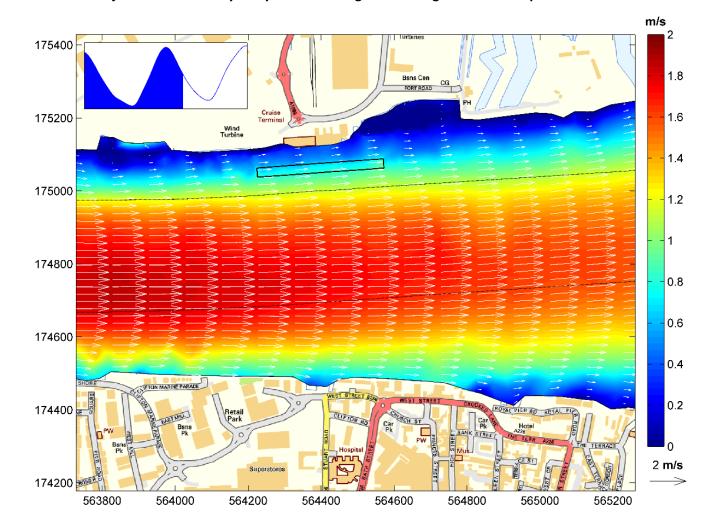

## Figure 17.21 – Essex Project Site Baseline Hydrodynamic showing current magnitude at time peak ebb tide.

Document reference: 6.3.17.21 Revision: 00

December 2020

Planning Act 2008 The Infrastructure Planning (Applications: Prescribed Forms and Procedure) Regulations 2009 Regulation 5(2)(a) The Infrastructure Planning (Environmental Impact Assessment) Regulations 2017 Regulation 12(1) [This page is intentionally left blank]

## Figure 17.21: Essex Project Site Baseline Hydrodynamic showing current magnitude at time peak ebb tide.